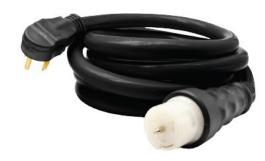

### **SPECIFICATION & FEATURES**

1329's generator extension cords are a quick and convenient way to get additional cord length between the generator and transfer switch, power inlet box, power tool or appliance.

Jacket Type: 6/4 SJTW Molded Ends: L14-50 AWG: 6AWG 4C

Rating: 50A