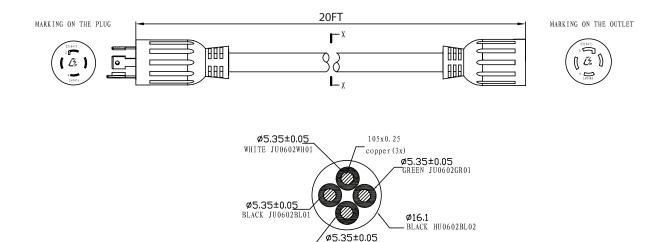

### **CONSTRUCTION**

LengthAmperageColorAWG20FT50ABlack6AWG 4C

Molded EndsJacket TypeWire GaugeL14-506/4 SJTW6/4

| CONTRACTOR:  |        |
|--------------|--------|
| PROJECT:     | DATE:  |
| PREPARED BY: | MODEL: |

# **LINE DRAWING**

RED JU0602RD01
x-x CROSS-SECTION